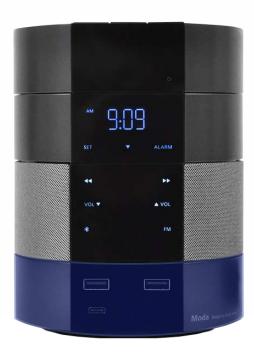

#### MODA

MODA is Portuguese word, which means Modern and Fashion.

Now MODA is the latest new product of Bittel Designed by Jacob Jensen, which means Modern, Modular and Stylish. MODA combines the unique design and many good & useful features in one.

Bittel MODA consists of modules, each of which handles its different tasks.

Simply select up to six modules from the range to create your perfect phone, and than add wireless or wired handphone.

#### FM Radio & Bluetooth MODULE

- Bluetooth 5.0 Compatible
- Non-active tmeout after 20 minutes of inactivity
- FM Radio quick scan through frequencies
- High quality stereo speaker

#### **CLOCK MODULE**

- TruTime insures clock time is always correct. Improves guest satisfaction and reduces housekeeping hours.
- Automatic Daylight savings adjustment
- Rechargeable battery backup keeps MODA time & alarm visible and active for 24 hours.
- Auto dimming with ambient light sensor
- Easy to use alarm with 10-minute duration
- Single day alarm
- Support IR Remote for easy adjustment of clock and or calendar