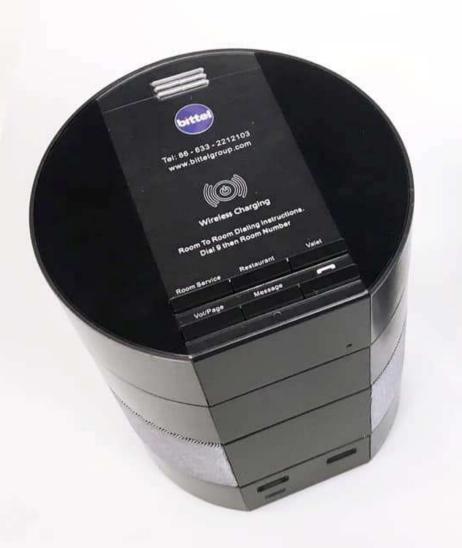

Bittel MODA consists of modules, each of which handles its different tasks.

Simply select up to six modules from the range to create your perfect phone, and than add wireless or wired handphone.

- High performance speakerphone
- Wireless Charging
- Can be used stand alone or with optional MODA handset
- Optional Handset
- Corded & cordless handset option
- 3 guest service keys on handset
- Customized faceplate
- 4 guest service keys
- Ultrabright message waiting indicator

# REGES RESORT & SPA CESME 3198/1 Sokak No:5/2 35390 Çeşme, İzmir T: 0232 292 00 00 F: 0232 292 11 11 Info@reges.com.tr www.reges.com.tr Wireless Charging Wireless Charging Volume Messages