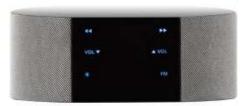

#### FM Radio & Bluetooth MODULE

- Bluetooth 5.0 Compatible
- Non-active tmeout after 20 minutes of inactivity
- FM Radio quick scan through frequencies
- High quality stereo speaker

- High performance speakerphone
- Wireless Charging
- Can be used stand alone or with optional MODA handset
- Optional Handset
- Corded & cordless handset option
- 3 guest service keys on handset
- Customized faceplate
- 4 guest service keys
- Ultrabright message waiting indicator