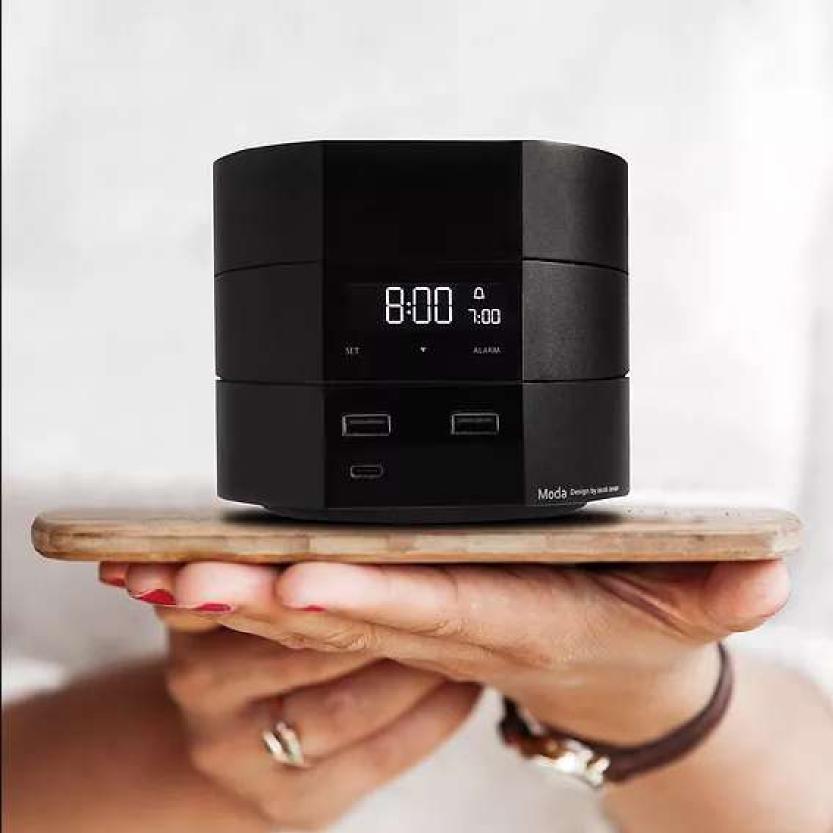

Bittel MODA consists of modules, each of which handles its different tasks.

Simply select up to six modules from the range to create your perfect phone, and than add wireless or wired handphone.

#### **CHARGER MODULE**

- Convenient charging cables magnetically attached for Apple and USB-C devices
- 2 USB ports (5V, 2.1A)
- 1 USB-C port (5V, 2.1A)

#### **CLOCK MODULE**

- TruTime insures clock time is always correct. Improves guest satisfaction and reduces housekeeping hours.
- Automatic Daylight savings adjustment
- Rechargeable battery backup keeps MODA time & alarm visible and active for 24 hours.
- Auto dimming with ambient light sensor
- Easy to use alarm with 10-minute duration
- Single day alarm
- Support IR Remote for easy adjustment of clock and or calendar