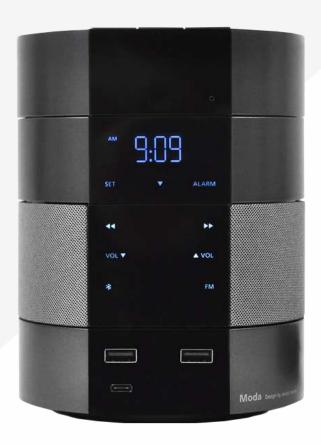

#### MODA

MODA is Portuguese word, which means Modern and Fashion.

Now MODA is the latest new product of Bittel Designed by Jacob Jensen, which means Modern, Modular and Stylish. MODA combines the unique design and many good & useful features in one.

#### FM Radio & Bluetooth MODULE

- Bluetooth 5.0 Compatible
- Non-active tmeout after 20 minutes of inactivity
- FM Radio quick scan through frequencies
- High quality stereo speaker

#### **CLOCK MODULE**

- TruTime insures clock time is always correct. Improves guest satisfaction and reduces housekeeping hours.
- Automatic Daylight savings adjustment
- Rechargeable battery backup keeps MODA time & alarm visible and active for 24 hours.
- Auto dimming with ambient light sensor
- Easy to use alarm with 10-minute duration
- Single day alarm
- Support IR Remote for easy adjustment of clock and or calendar