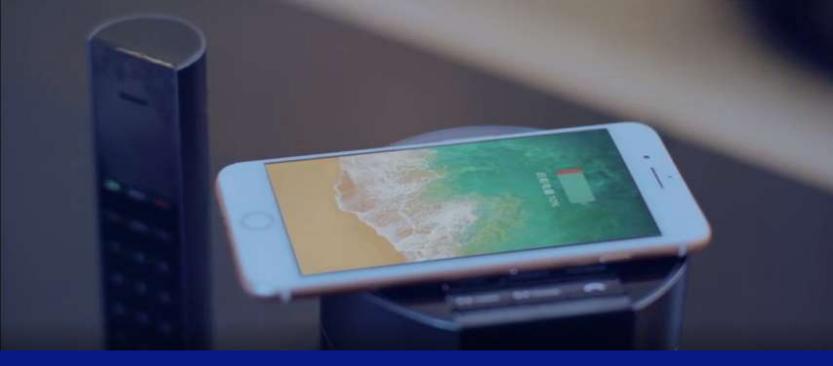

- High performance speakerphone
- Wireless Charging
- Can be used stand alone or with optional MODA handset
- Optional Handset
- Corded & cordless handset option
- 3 guest service keys on handset
- Customized faceplate
- 4 guest service keys
- Ultrabright message waiting indicator