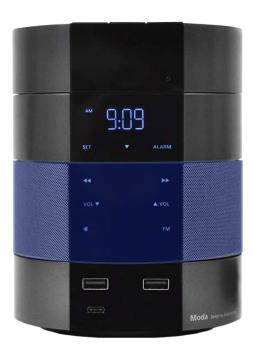

Bittel MODA consists of modules, each of which handles its different tasks.

Simply select up to six modules from the range to create your perfect phone, and than add wireless or wired handphone.

#### **CHARGER MODULE**

- Convenient charging cables magnetically attached for Apple and USB-C devices
- 2 USB ports (5V, 2.1A)
- 1 USB-C port (5V, 2.1A)

#### FM Radio & Bluetooth MODULE

- Bluetooth 5.0 Compatible
- Non-active tmeout after 20 minutes of inactivity
- FM Radio quick scan through frequencies
- High quality stereo speaker

#### **CLOCK MODULE**

- TruTime insures clock time is always correct. Improves guest satisfaction and reduces housekeeping hours.
- Automatic Daylight savings adjustment
- Rechargeable battery backup keeps MODA time & alarm visible and active for 24 hours.
- Auto dimming with ambient light sensor
- Easy to use alarm with 10-minute duration
- Single day alarm
- Support IR Remote for easy adjustment of clock and or calendar

- High performance speakerphone
- Wireless Charging
- Can be used stand alone or with optional MODA handset
- Optional Handset
- Corded & cordless handset option
- 3 guest service keys on handset
- Customized faceplate
- 4 guest service keys
- Ultrabright message waiting indicator