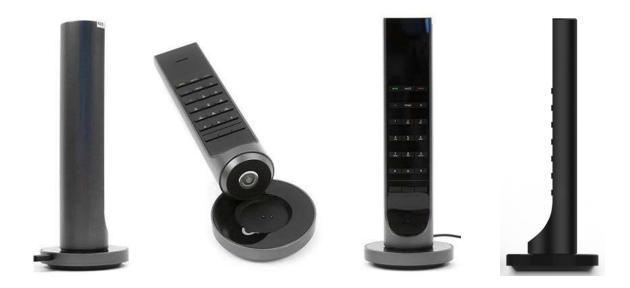

Bittel MODA consists of modules, each of which handles its different tasks.

Simply select up to six modules from the range to create your perfect phone, and than add wireless or wired handphone.

#### **CHARGER MODULE**

- Convenient charging cables magnetically attached for Apple and USB-C devices
- 2 USB ports (5V, 2.1A)
- 1 USB-C port (5V, 2.1A)

#### FM Radio & Bluetooth MODULE

- Bluetooth 5.0 Compatible
- Non-active tmeout after 20 minutes of inactivity
- FM Radio quick scan through frequencies
- High quality stereo speaker

#### **CLOCK MODULE**

- TruTime insures clock time is always correct. Improves guest satisfaction and reduces housekeeping hours.
- Automatic Daylight savings adjustment
- Rechargeable battery backup keeps MODA time & alarm visible and active for 24 hours.
- Auto dimming with ambient light sensor
- Easy to use alarm with 10-minute duration
- Single day alarm
- Support IR Remote for easy adjustment of clock and or calendar

- High performance speakerphone
- Wireless Charging
- Can be used stand alone or with optional MODA handset
- Optional Handset
- Corded & cordless handset option
- 3 guest service keys on handset
- Customized faceplate
- 4 guest service keys
- Ultrabright message waiting indicator

#### **HANDSET**

- Corded & cordless handset
- 3 guest service keys on handset
- IP&Analog

The DECT handset magnetically connects to the charging base