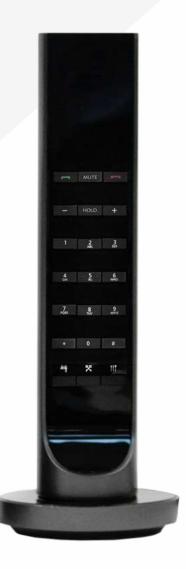

#### **HANDSET**

- Corded & cordless handset
- 3 guest service keys on handset
- IP&Analog

The DECT handset magnetically connects to the charging base

- High performance speakerphone
- Wireless Charging
- Can be used stand alone or with optional MODA handset
- Optional Handset
- Corded & cordless handset option
- 3 guest service keys on handset
- Customized faceplate
- 4 guest service keys
- Ultrabright message waiting indicator