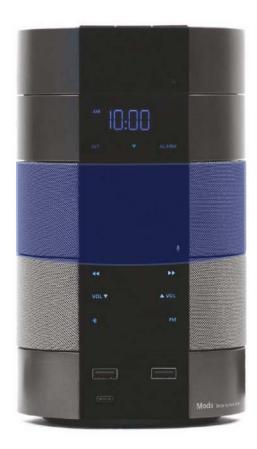

#### **CHARGER MODULE**

- Convenient charging cables magnetically attached for Apple and USB-C devices
- 2 USB ports (5V, 2.1A)
- 1 USB-C port (5V, 2.1A)

#### FM Radio & Bluetooth MODULE

- Bluetooth 5.0 Compatible
- Non-active tmeout after 20 minutes of inactivity
- FM Radio quick scan through frequencies
- High quality stereo speaker

#### **CLOCK MODULE**

- TruTime insures clock time is always correct. Improves guest satisfaction and reduces housekeeping hours.
- Automatic Daylight savings adjustment
- Rechargeable battery backup keeps MODA time & alarm visible and active for 24 hours.
- Auto dimming with ambient light sensor
- Easy to use alarm with 10-minute duration
- Single day alarm
- Support IR Remote for easy adjustment of clock and or calendar