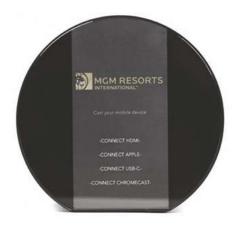

#### **INPUT** MODULE

• Provide soft touch control of selected input (HDMI, Apple, USB-C, Casting, Back to TV)

#### CHROMECAST&EZCAST MODULE

• Provides Chromecast or EZ cast module for wireless content streaming.

Often times you'll find yourself in a hotel room flipping through the channels, hoping you'll find something good to watch. You know how this story ends, nothing good, you just end up using your phone.

With MODA Cast, you can stream your favorite tv shows or movies from your phone to the hotel TV.

With MODA Cast in your hotel room, ou can stream your favorite shows straight to the TV

#### WIRED VIDEO MODULE

- Plug and play autosensing video input automatically turns TV on and input selection
- Apple video adapter cable for screen mirroring of your lightning compatible iPhone, and iPad device
- USB-C video adapter cable for screen mirroring of your Samsung S8/S9 or Display port compatible device
- Video cables magnetically attach for convenient management