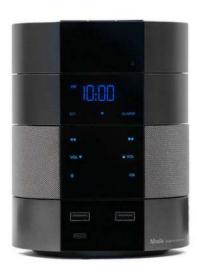

Bittel MODA consists of modules, each of which handles its different tasks.

Simply select up to six modules from the range to create your perfect phone, and than add wireless or wired handphone.

#### **CHARGER MODULE**

- Convenient charging cables magnetically attached for Apple and USB-C devices
- 2 USB ports (5V, 2.1A)
- 1 USB-C port (5V, 2.1A)

#### FM Radio & Bluetooth MODULE

- Bluetooth 5.0 Compatible
- Non-active tmeout after 20 minutes of inactivity
- FM Radio quick scan through frequencies
- High quality stereo speaker

#### **CLOCK MODULE**

- TruTime insures clock time is always correct. Improves guest satisfaction and reduces housekeeping hours.
- Automatic Daylight savings adjustment
- Rechargeable battery backup keeps MODA time & alarm visible and active for 24 hours.
- Auto dimming with ambient light sensor
- Easy to use alarm with 10-minute duration
- Single day alarm
- Support IR Remote for easy adjustment of clock and or calendar