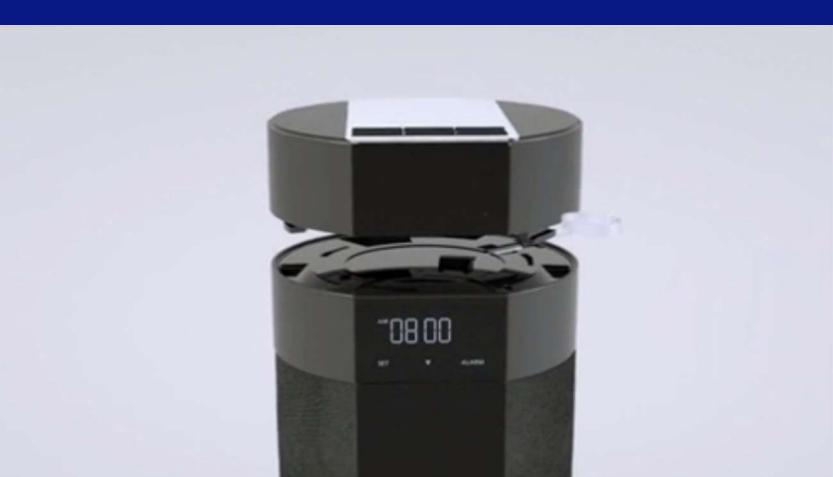

Bittel MODA consists of modules, each of which handles its different tasks.

Simply select up to six modules from the range to create your perfect phone, and than add wireless or wired handphone.

#### HOW DO YOU STACK?

There are more than 15 configurations of modules. Which one do you choose?

Combine many good & useful hospitality features according to your preference or try 4 optimal hotel configurations that we've already choose for you.