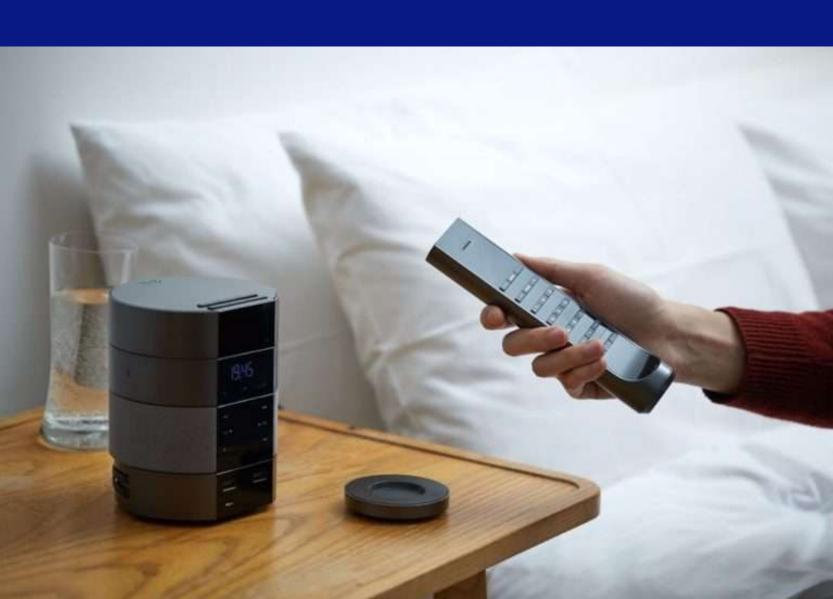

Bittel MODA consists of modules, each of which handles its different tasks.

Simply select up to six modules from the range to create your perfect phone, and than add wireless or wired handphone.

#### **CLOCK MODULE**

- TruTime insures clock time is always correct. Improves guest satisfaction and reduces housekeeping hours.
- Automatic Daylight savings adjustment
- Rechargeable battery backup keeps MODA time & alarm visible and active for 24 hours.
- Auto dimming with ambient light sensor
- Easy to use alarm with 10-minute duration
- Single day alarm
- Support IR Remote for easy adjustment of clock and or calendar

#### **HANDSET**

- Corded & cordless handset
- 3 guest service keys on handset
- IP&Analog

The DECT handset magnetically connects to the charging base