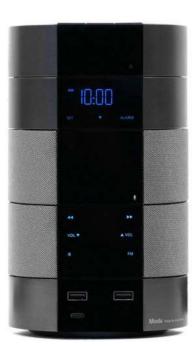

Bittel MODA consists of modules, each of which handles its different tasks.

Simply select up to six modules from the range to create your perfect phone, and than add wireless or wired handphone.

#### **CHARGER MODULE**

- Convenient charging cables magnetically attached for Apple and USB-C devices
- 2 USB ports (5V, 2.1A)
- 1 USB-C port (5V, 2.1A)

#### FM Radio & Bluetooth MODULE

- Bluetooth 5.0 Compatible
- Non-active tmeout after 20 minutes of inactivity
- FM Radio quick scan through frequencies
- High quality stereo speaker

#### **CLOCK MODULE**

- TruTime insures clock time is always correct. Improves guest satisfaction and reduces housekeeping hours.
- Automatic Daylight savings adjustment
- Rechargeable battery backup keeps MODA time & alarm visible and active for 24 hours.
- Auto dimming with ambient light sensor
- Easy to use alarm with 10-minute duration
- Single day alarm
- Support IR Remote for easy adjustment of clock and or calendar