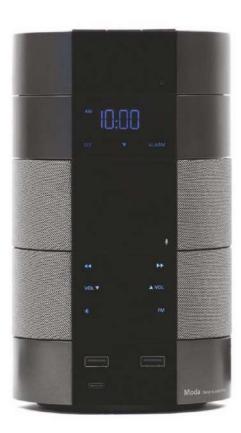

#### FM Radio & Bluetooth MODULE

- Bluetooth 5.0 Compatible
- Non-active tmeout after 20 minutes of inactivity
- FM Radio quick scan through frequencies
- High quality stereo speaker

#### **CLOCK MODULE**

- TruTime insures clock time is always correct. Improves guest satisfaction and reduces housekeeping hours.
- Automatic Daylight savings adjustment
- Rechargeable battery backup keeps MODA time & alarm visible and active for 24 hours.
- Auto dimming with ambient light sensor
- Easy to use alarm with 10-minute duration
- Single day alarm
- Support IR Remote for easy adjustment of clock and or calendar