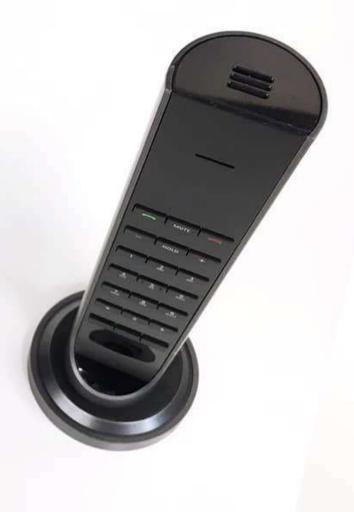

#### **HANDSET**

- Corded & cordless handset
- 3 guest service keys on handset
- IP&Analog

The DECT handset magnetically connects to the charging base