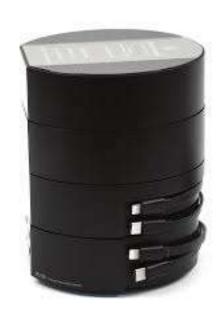

Bittel MODA consists of modules, each of which handles its different tasks.

Simply select up to six modules from the range to create your perfect phone, and than add wireless or wired handphone.

#### HOW DO YOU STACK?

There are more than 15 configurations of modules. Which one do you choose?

Combine many good & useful hospitality features according to your preference or try 4 optimal hotel configurations that we've already choose for you.