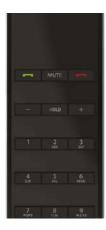

- High performance speakerphone
- Wireless Charging
- Can be used stand alone or with optional MODA handset
- Optional Handset
- Corded & cordless handset option
- 3 guest service keys on handset
- Customized faceplate
- 4 guest service keys
- Ultrabright message waiting indicator

#### **HANDSET**

- Corded & cordless handset
- 3 guest service keys on handset
- IP&Analog

The DECT handset magnetically connects to the charging base