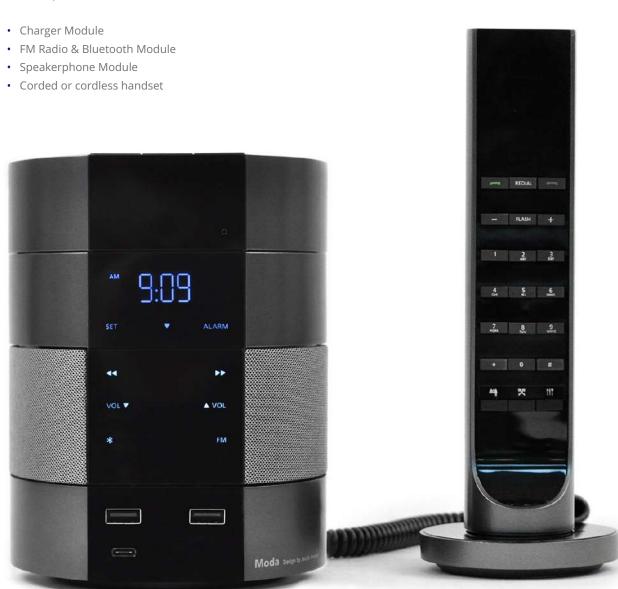

#### MODA Maximum includes:

- Charger Module
- FM Radio & Bluetooth Module
- Voice Recognition Module
- Speakerphone Module
- Corded or cordless handset