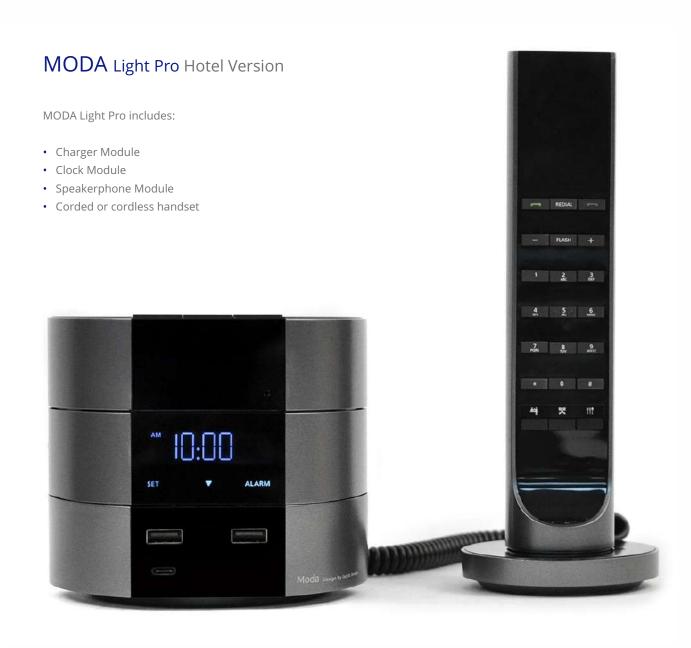

#### MODA Light Hotel Version

#### Moda Light includes:

- Charger Module
- Speakerphone Module
- Corded or cordless handset