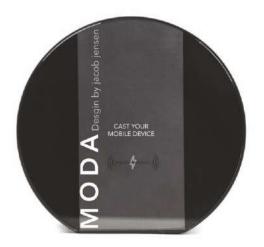

#### MODA

MODA is Portuguese word, which means Modern and Fashion.

Now MODA is the latest new product of Bittel Designed by Jacob Jensen, which means Modern, Modular and Stylish. MODA combines the unique design and many good & useful features in one.

Bittel MODA consists of modules, each of which handles its different tasks.

Simply select up to six modules from the range to create your perfect phone, and than add wireless or wired handphone.