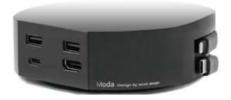

#### **CHARGER MODULE**

- Convenient charging cables magnetically attached for Apple and USB-C devices
- 2 USB ports (5V, 2.1A)
- 1 USB-C port (5V, 2.1A)

#### Optional

• HDMI input for laptop or gaming console (for Media Cast configuration)

Need a wireless charging solution in your hotel's guestrooms?

Try MODA Speakerphone Module!