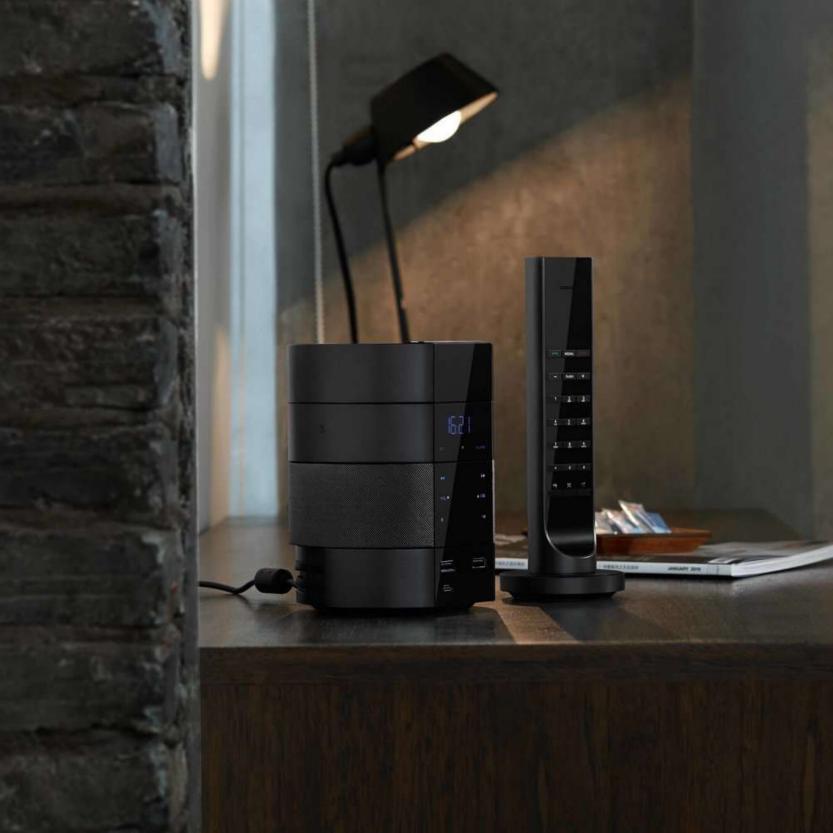

Bittel MODA consists of modules, each of which handles its different tasks.

Simply select up to six modules from the range to create your perfect phone, and than add wireless or wired handphone.

#### **HANDSET**

- Corded & cordless handset
- 3 guest service keys on handset
- IP&Analog

The DECT handset magnetically connects to the charging base

#### HOW DO YOU STACK?

There are more than 15 configurations of modules. Which one do you choose?

Combine many good & useful hospitality features according to your preference or try 4 optimal hotel configurations that we've already choose for you.