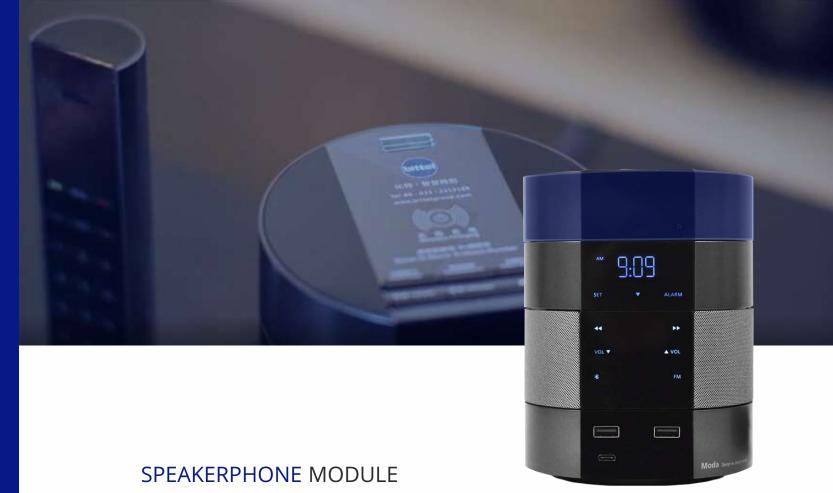

#### Optional

• HDMI input for laptop or gaming console (for Media Cast configuration)

Need a wireless charging solution in your hotel's guestrooms?

Try MODA Speakerphone Module!

- High performance speakerphone
- Wireless Charging
- Can be used stand alone or with optional MODA handset
- Optional Handset
- Corded & cordless handset option
- 3 guest service keys on handset
- Customized faceplate
- 4 guest service keys
- Ultrabright message waiting indicator