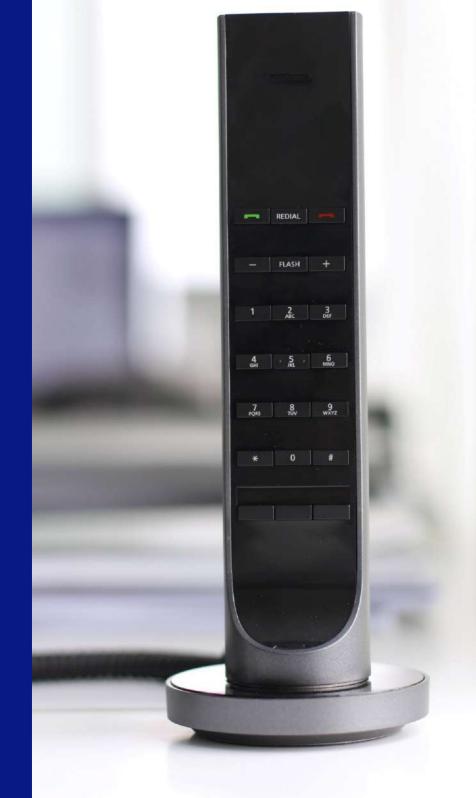

Bittel MODA consists of modules, each of which handles its different tasks.

Simply select up to six modules from the range to create your perfect phone, and than add wireless or wired handphone.

- High performance speakerphone
- Wireless Charging
- Can be used stand alone or with optional MODA handset
- Optional Handset
- Corded & cordless handset option
- 3 guest service keys on handset
- Customized faceplate
- 4 guest service keys
- Ultrabright message waiting indicator

#### **HANDSET**

- Corded & cordless handset
- 3 guest service keys on handset
- IP&Analog

The DECT handset magnetically connects to the charging base