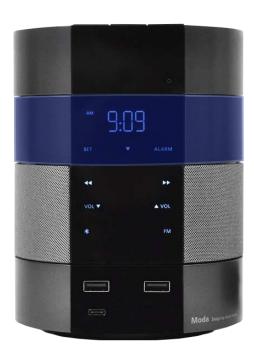

#### FM Radio & Bluetooth MODULE

- Bluetooth 5.0 Compatible
- Non-active tmeout after 20 minutes of inactivity
- FM Radio quick scan through frequencies
- High quality stereo speaker

#### **CLOCK MODULE**

- TruTime insures clock time is always correct. Improves guest satisfaction and reduces housekeeping hours.
- Automatic Daylight savings adjustment
- Rechargeable battery backup keeps MODA time & alarm visible and active for 24 hours.
- Auto dimming with ambient light sensor
- Easy to use alarm with 10-minute duration
- Single day alarm
- Support IR Remote for easy adjustment of clock and or calendar

- High performance speakerphone
- Wireless Charging
- Can be used stand alone or with optional MODA handset
- Optional Handset
- Corded & cordless handset option
- 3 guest service keys on handset
- Customized faceplate
- 4 guest service keys
- Ultrabright message waiting indicator