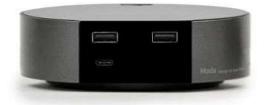

#### **CHARGER MODULE**

- Convenient charging cables magnetically attached for Apple and USB-C devices
- 2 USB ports (5V, 2.1A)
- 1 USB-C port (5V, 2.1A)