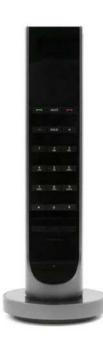

#### **HANDSET**

- Corded & cordless handset
- 3 guest service keys on handset
- IP&Analog

The DECT handset magnetically connects to the charging base

- High performance speakerphone
- Wireless Charging
- Can be used stand alone or with optional MODA handset
- Optional Handset
- Corded & cordless handset option
- 3 guest service keys on handset
- Customized faceplate
- 4 guest service keys
- Ultrabright message waiting indicator