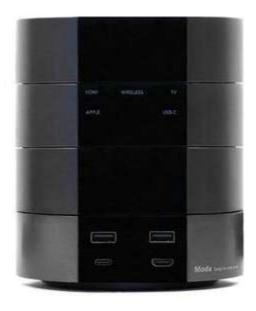

Bittel MODA consists of modules, each of which handles its different tasks.

Simply select up to six modules from the range to create your perfect phone, and than add wireless or wired handphone.

#### **CHARGER MODULE**

- Convenient charging cables magnetically attached for Apple and USB-C devices
- 2 USB ports (5V, 2.1A)
- 1 USB-C port (5V, 2.1A)

#### **INPUT** MODULE

• Provide soft touch control of selected input (HDMI, Apple, USB-C, Casting, Back to TV)