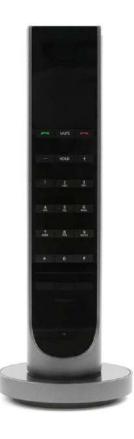

#### **HANDSET**

- Corded & cordless handset
- 3 guest service keys on handset
- IP&Analog

The DECT handset magnetically connects to the charging base