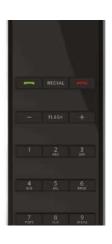

- High performance speakerphone
- Wireless Charging
- Can be used stand alone or with optional MODA handset
- Optional Handset
- Corded & cordless handset option
- 3 guest service keys on handset
- Customized faceplate
- 4 guest service keys
- Ultrabright message waiting indicator

#### **HANDSET**

- Corded & cordless handset
- 3 guest service keys on handset
- IP&Analog

The DECT handset magnetically connects to the charging base