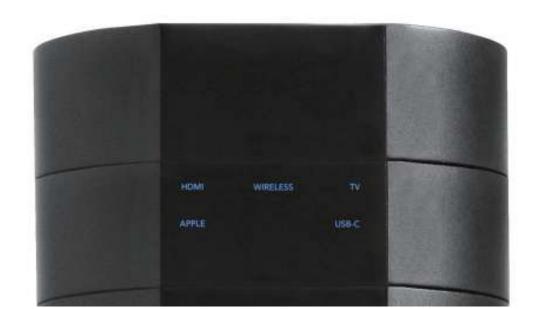

#### **INPUT** MODULE

• Provide soft touch control of selected input (HDMI, Apple, USB-C, Casting, Back to TV)