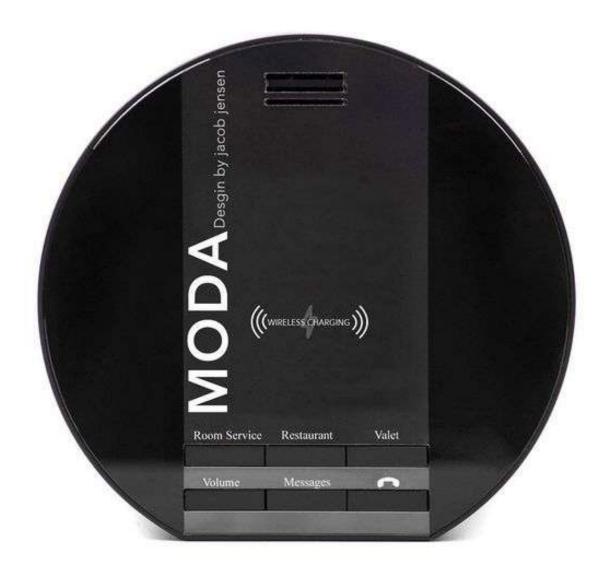

#### MODA

MODA is Portuguese word, which means Modern and Fashion.

Now MODA is the latest new product of Bittel Designed by Jacob Jensen, which means Modern, Modular and Stylish. MODA combines the unique design and many good & useful features in one.

- High performance speakerphone
- Wireless Charging
- Can be used stand alone or with optional MODA handset
- Optional Handset
- Corded & cordless handset option
- 3 guest service keys on handset
- Customized faceplate
- 4 guest service keys
- Ultrabright message waiting indicator

# REGES RESORT & SPA CESME 3198/1 Sokak No:5/2 35390 Çeşme, İzmir T: 0232 292 00 00 F: 0232 292 11 11 Info@reges.com.tr www.reges.com.tr Wireless Charging Wireless Charging Volume Messages