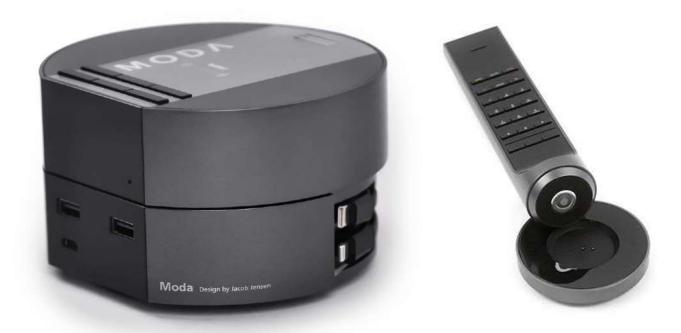

Bittel MODA consists of modules, each of which handles its different tasks.

Simply select up to six modules from the range to create your perfect phone, and than add wireless or wired handphone.

#### **CHARGER MODULE**

- Convenient charging cables magnetically attached for Apple and USB-C devices
- 2 USB ports (5V, 2.1A)
- 1 USB-C port (5V, 2.1A)

#### **HANDSET**

- Corded & cordless handset
- 3 guest service keys on handset
- IP&Analog

The DECT handset magnetically connects to the charging base