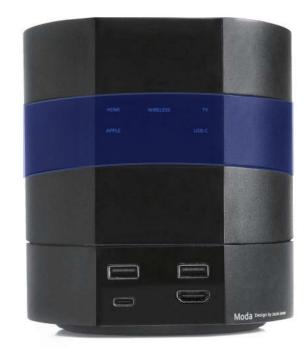

#### MODA

MODA is Portuguese word, which means Modern and Fashion.

Now MODA is the latest new product of Bittel Designed by Jacob Jensen, which means Modern, Modular and Stylish. MODA combines the unique design and many good & useful features in one.

Bittel MODA consists of modules, each of which handles its different tasks.

Simply select up to six modules from the range to create your perfect phone, and than add wireless or wired handphone.

#### HOW DO YOU STACK?

There are more than 15 configurations of modules. Which one do you choose?

Combine many good & useful hospitality features according to your preference or try 4 optimal hotel configurations that we've already choose for you.