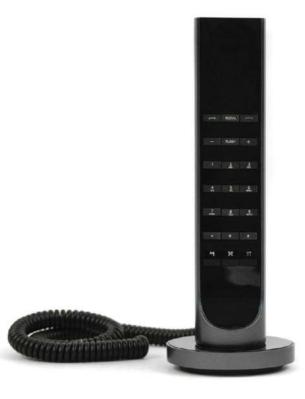

Bittel MODA consists of modules, each of which handles its different tasks.

Simply select up to six modules from the range to create your perfect phone, and than add wireless or wired handphone.

- High performance speakerphone
- Wireless Charging
- Can be used stand alone or with optional MODA handset
- Optional Handset
- Corded & cordless handset option
- 3 guest service keys on handset
- Customized faceplate
- 4 guest service keys
- Ultrabright message waiting indicator

#### **HANDSET**

- Corded & cordless handset
- 3 guest service keys on handset
- IP&Analog

The DECT handset magnetically connects to the charging base