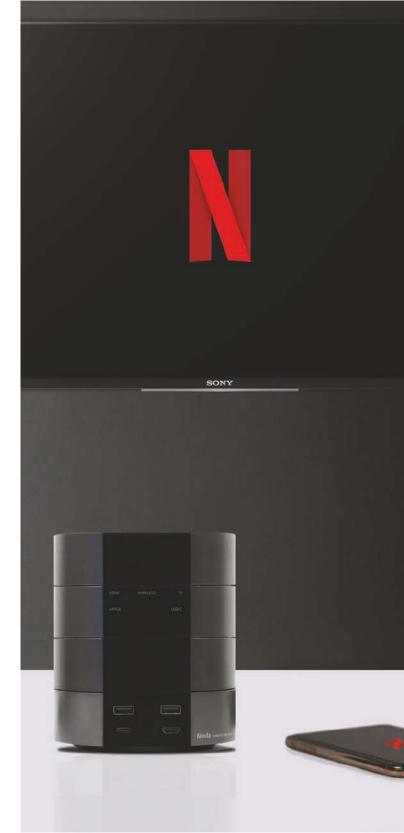

#### CHROMECAST&EZCAST MODULE

• Provides Chromecast or EZ cast module for wireless content streaming.

Often times you'll find yourself in a hotel room flipping through the channels, hoping you'll find something good to watch. You know how this story ends, nothing good, you just end up using your phone.

With MODA Cast, you can stream your favorite tv shows or movies from your phone to the hotel TV.

With MODA Cast in your hotel room, ou can stream your favorite shows straight to the TV

Bittel MODA consists of modules, each of which handles its different tasks.

Simply select up to six modules from the range to create your perfect phone, and than add wireless or wired handphone.