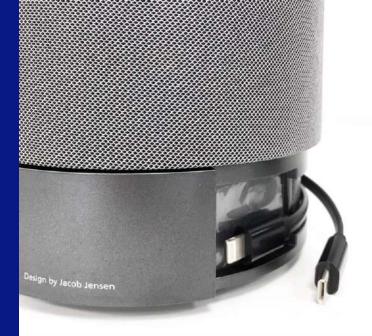

#### **CHARGER MODULE**

- Convenient charging cables magnetically attached for Apple and USB-C devices
- 2 USB ports (5V, 2.1A)
- 1 USB-C port (5V, 2.1A)

#### Optional

• HDMI input for laptop or gaming console (for Media Cast configuration)

Need a wireless charging solution in your hotel's guestrooms?

Try MODA Speakerphone Module!