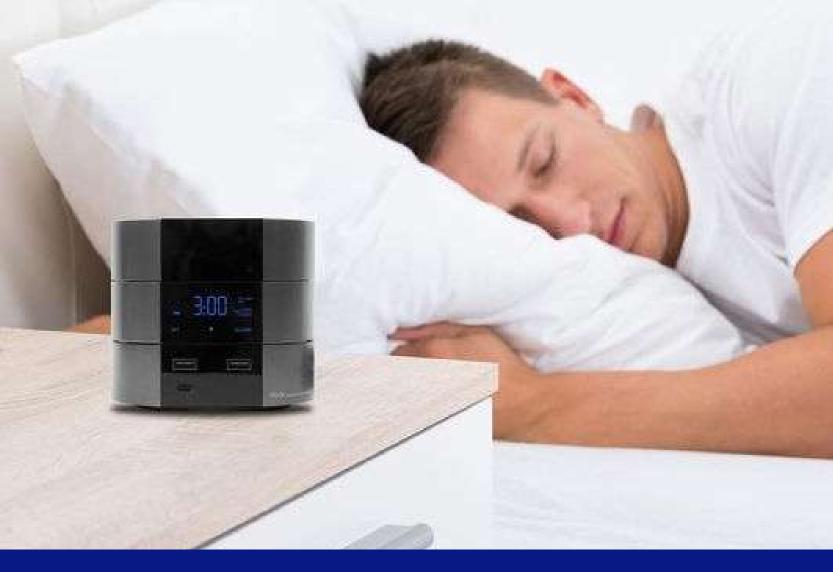

#### **CLOCK MODULE**

- TruTime insures clock time is always correct. Improves guest satisfaction and reduces housekeeping hours.
- Automatic Daylight savings adjustment
- Rechargeable battery backup keeps MODA time & alarm visible and active for 24 hours.
- Auto dimming with ambient light sensor
- Easy to use alarm with 10-minute duration
- Single day alarm
- Support IR Remote for easy adjustment of clock and or calendar